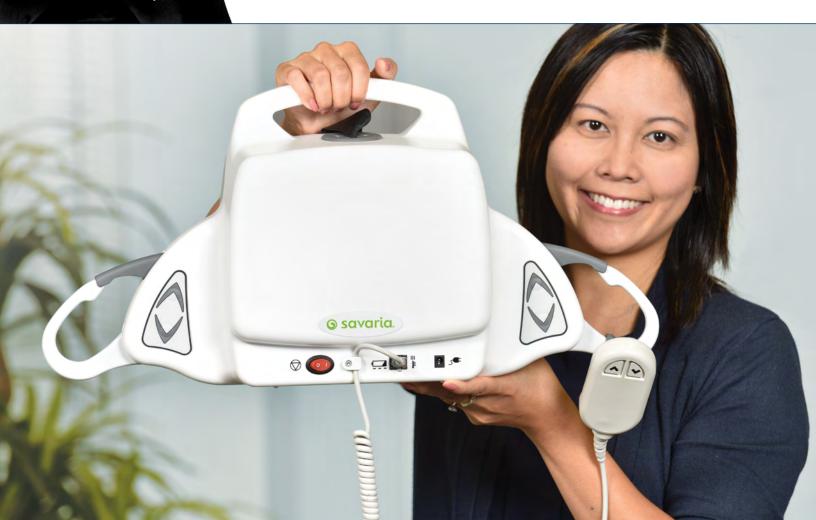

### SureClip system

The sling clip opens out rather than pushing inward. This detail creates a more foolproof system to attach the sling, eliminating errors that cause the sling to detach from the lift during use.