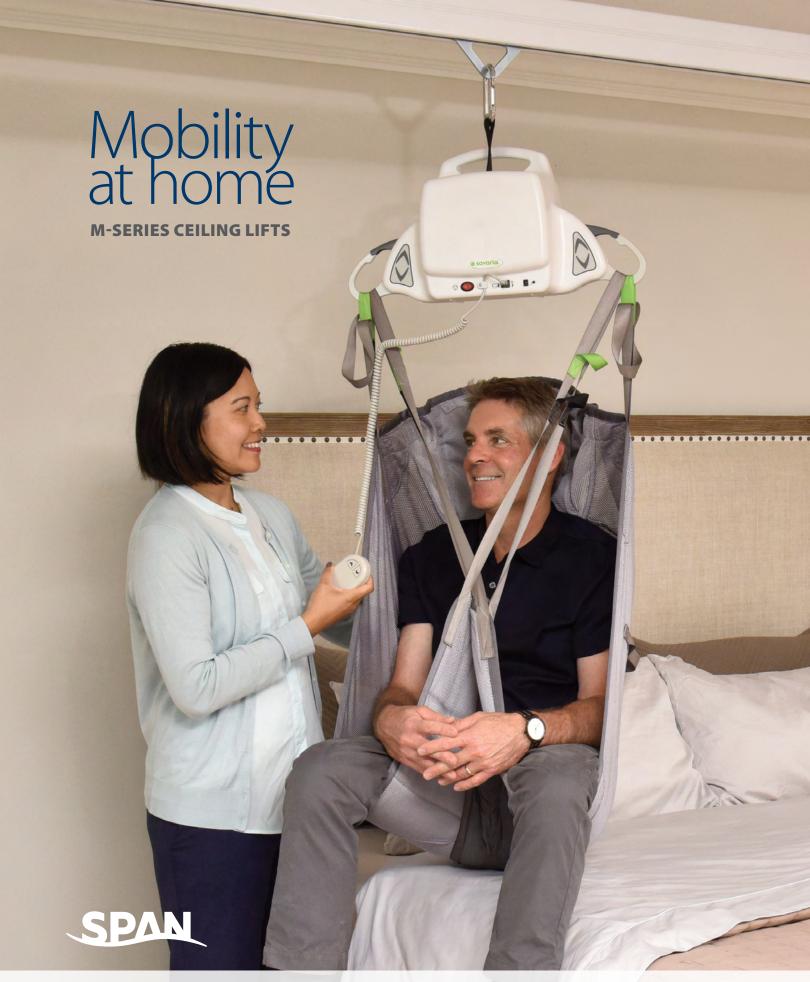

Home care

o savaria.







# Portable lift + Gantry

Paired together, this system provides simple lifting from wheelchair to bed. The Savaria gantry design features low profile feet for easier wheelchair maneuvering in small spaces and the gantry is fast and easy to assemble. Add a reacher arm for easier positioning of the lift.



### SureClip system

The sling clip opens out rather than pushing inward. This detail creates a more foolproof system to attach the sling, eliminating errors that cause the sling to detach from the lift during use.



#### Slings

A wide range of slings are available for use with the M-series lifts including universal, hygienic, hammock, repositioning and walking style from Handicare or Silvalea brands as well as other manufacturers.

## Easy to use

The Sav